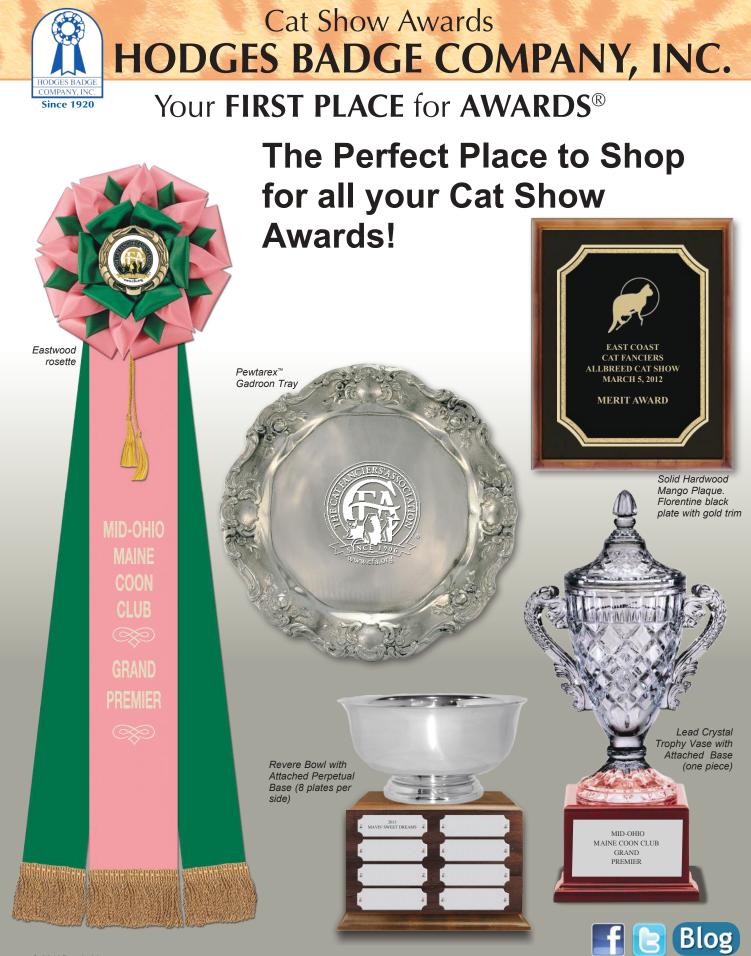

#### About Hodges Badge Company

Hodges Badge Company is the number one custom manufacturer of quality custom award ribbons in the United States. In addition to award ribbons, our extensive product line also includes crystal and silver awards, plaques, trophies, acrylics, buttons, dog tags, lapel pins and medals. We are truly your **FIRST PLACE for AWARDS**<sup>®</sup>.