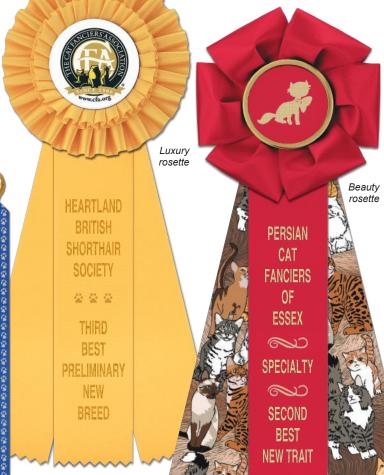

#### About Hodges Badge Company

Hodges Badge Company is the number one custom manufacturer of quality custom award ribbons in the United States. In addition to award ribbons, our extensive product line also includes crystal and silver awards, plaques, trophies, acrylics, buttons, dog tags, lapel pins and medals. We are truly your **FIRST PLACE for AWARDS**<sup>®</sup>.